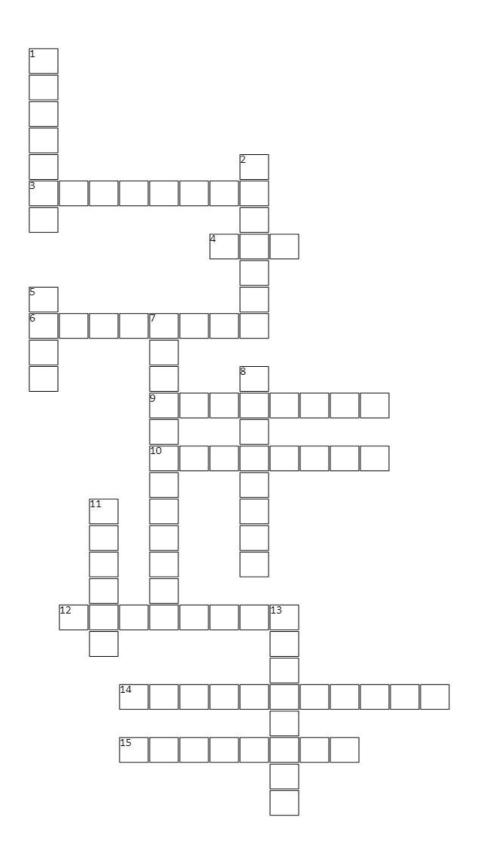

# Mots croisés nº1

## Horizontal

- 3 Tracer à grands traits
- 4 Comptoir du serveur
- 6 Râteaux ou paraboles
- 9 Commerçant d'un marché noir
- 10 Crustacé à longues pattes
- 12 Très relevée
- 14 Alléchant
- 15 Grande station touristique mexicaine

#### Vertical

- 1 Divinités féminines
- 2 Avertissement légal
- 5 Poudre de bébé
- 7 Habitante des Pays -Bas
- 8 Replanter en pleine terre
- 11 Tartines de caviar
- 13 Comme une voix cassée