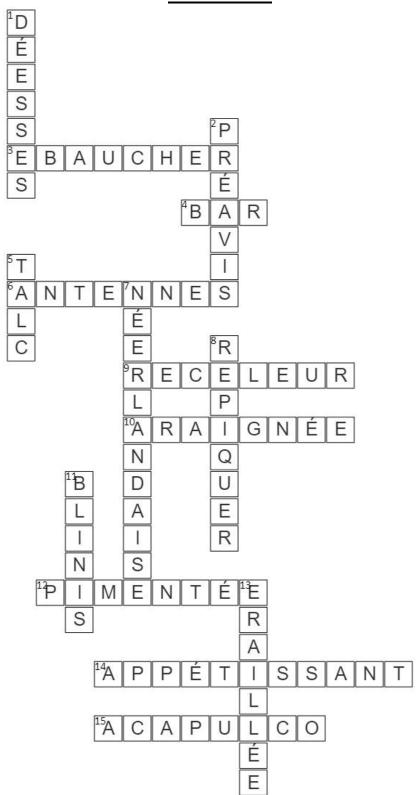

# **SOLUTION**

### Horizontal

- Tracer à grands traits
- Comptoir du serveur
- Râteaux ou paraboles
- Commerçant d'un marché noir
- Crustacé à longues pattes
- Très relevée 12
- Alléchant

### Vertical

- Divinités féminines
- Avertissement légal
- Poudre de bébé
- Habitante des Pays -Bas
- Replanter en pleine terre
- Tartines de caviar 11
- Comme une voix cassée

Grande station touristique mexicaine